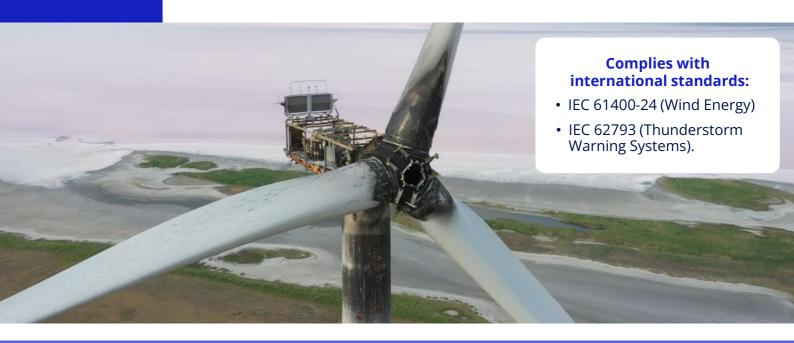

are threatened
by storms
with live
monitoring of
lightning and
severe weather.

See if your sites

Reduce
inspection time
& talk to your
insurer
thanks to a list of
your WTG struck
by lightning.

with real time
lightning
information
from our accurate
data and
webservices.